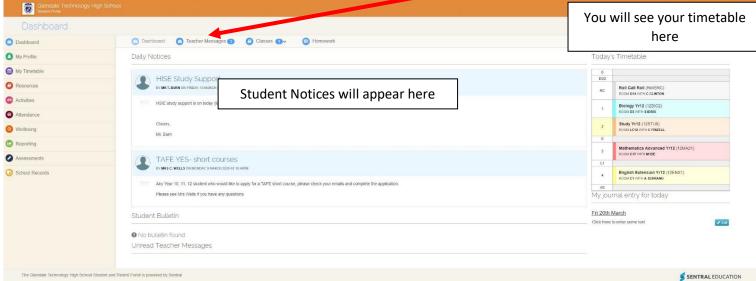

- View your timetable
- Read the student notices
- Send a message to your teacher
- Read message from your teacher
- Look at previous school reports
- Look at the tally of your positive and negative Entries.

You will see your timetable here

Click on teacher messages to either view message or send messages

To send a message to your teacher, click on your teachers name and then type your message, just like an email.