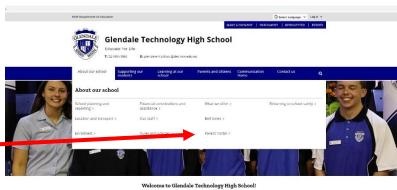

## **Accessing the Student Portal**

Either go to the schools website (https://glendale-

h.schools.nsw.gov.au) click on the About our School and then Parent/Student Portal. Or alternatively type the web address