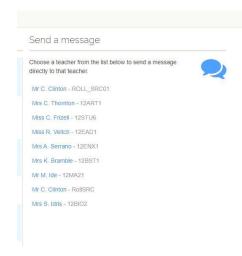

You will see your timetable here

Click on teacher messages to either view message or send messages

To send a message to your teacher, click on your teachers name and then type your message, just like an email.

If you are unable to attend school teachers will send you messages with work to complete or you can use this to send messages to your teacher to ask for help.