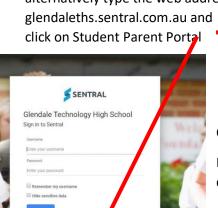

## **Accessing the Student Portal**

Either go to the schools website (https://glendale-

h.schools.nsw.gov.au) click on the About our School and then Parent/Student Portal. Or alternatively type the web address

ents & Guest Access

Once you have clicked on either of these links

Enter the same username and password that you use to log onto the computer at school. Without @detnsw, for example billy.blogs

Once you have logged into your student portal you can: